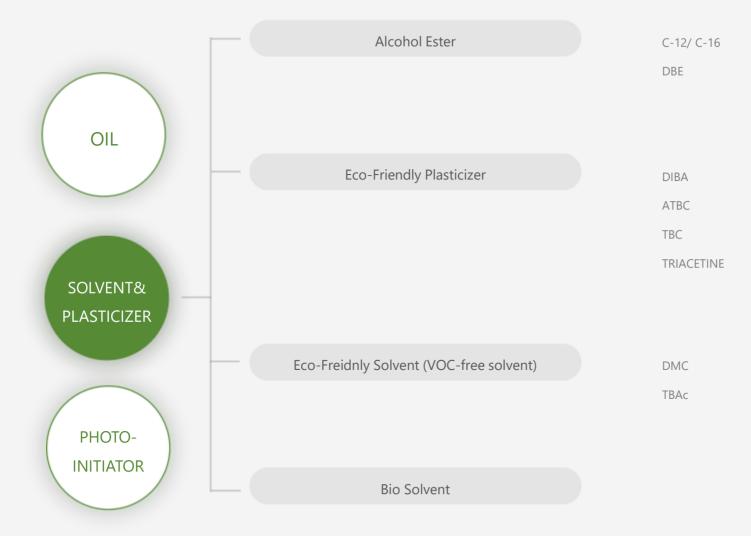

# ITEM LIST

1. SALES OVERVIEW

2. ITEM LIST

SAMYANG FINE CHEMICAL Co., Ltd. Offers a wide range of options to our customers through various product lines, including pigments, matting agents, additives, and oils.

## **SALES OVERVIEW**

SAMYANG FINE CHEMICAL Co., Ltd. Is constantly developing and supplying raw materials to various industries stably

Warehouse (Toxic, Hazards)

7+

Items

200+

Domestic Market

600+