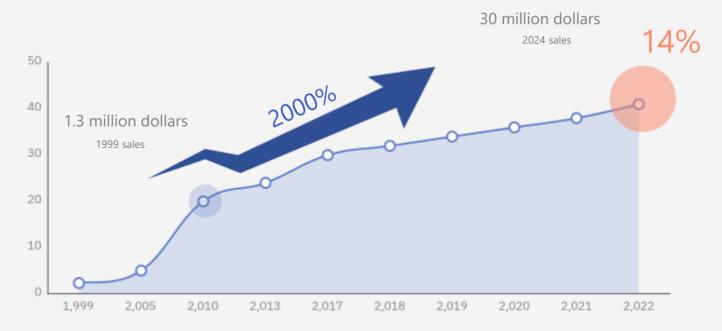

#### Over 2000% growth rate

Samyang Fine Chemical Co., Ltd has shown a growth rate of over 2000% since it is establishment and continues to grow steadily every year.

#### 14% average annual revenue growth

With consistent product development and diverse distribution channels, we maintain a steady growth every year.

SYF SAMYAIG FINE CHEMICAL Samyang Fine, Samyang Bette