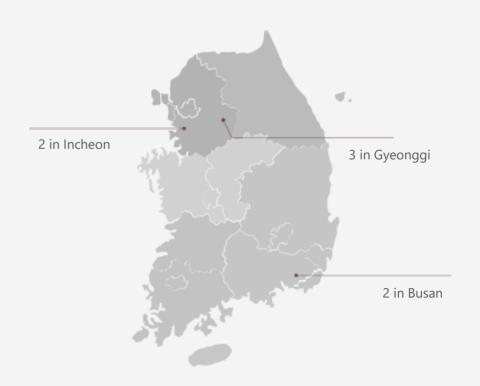

#### **Operation of 7 Large Warehouses**

We operate seven spacious warehouses located throughout the Seoul metropolitan area and southern regions, enabling quick dispatch and fast, active responses. Our warehouses are pre-registered for handling toxic and hazardous materials, which allows us to manage a wide range of products. This is one of the unique strengths of Samyang Fine Chemical Co., Ltd.

- Direct shipping available from Busan
- Fast and efficient OFFERs
- Dedicated personnel always on standby
- Active and responsive handling of all shipping inquiries

\* On Demand Delivery

#### **Warehouse Location**