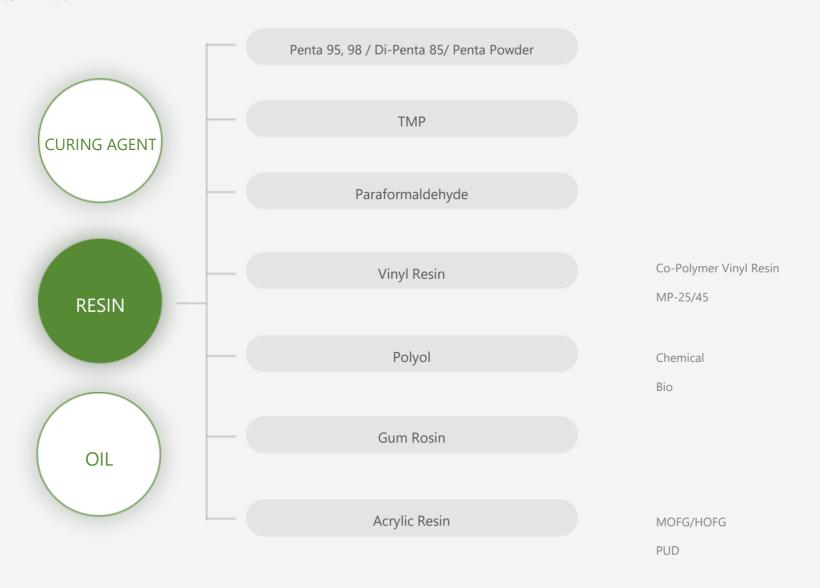

# ITEM LIST

1. SALES OVERVIEW

2. ITEM LIST

SAMYANG FINE CHEMICAL Co., Ltd. Offers a wide range of options to our customers through various product lines, including pigments, matting agents, additives, and oils.

## **SALES OVERVIEW**

SAMYANG FINE CHEMICAL Co., Ltd. Is constantly developing and supplying raw materials to various industries stably

Warehouse (Toxic, Hazards)

7+

Items

200+

Domestic Market

600+