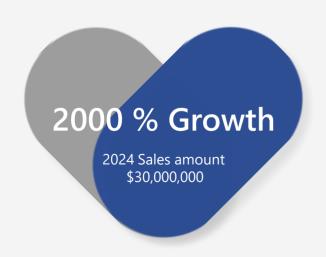

Sales Growth

2000%

**Annual Sales** 

15,700MT +

Defoamer

Surfactant

Dispersant

Thickener

## **SALES**

1. SALES STRENGTHS
2. SALES GRWOTH

Samyang Fine Chemical Co., Ltd has shown a growth rate of over 2000% since its establishment and continues to grow steadily every year.

Strengths

#### Over 2000% growth rate

Samyang Fine Chemical Co., Ltd has shown a growth rate of over 2000% since it is establishment and continues to grow steadily every year.